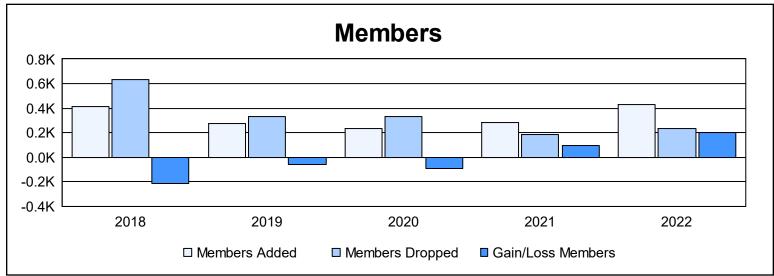

District 322C4 As of June 2022 Cumulative

| Year      | New<br>Clubs | Dropped<br>Clubs | Gain/<br>Loss<br>Clubs | New<br>Members | Charter<br>Members | Reinstate<br>Members | Transfer<br>Members | Total<br>Member<br>Added | Total<br>Members<br>Dropped | Gain/<br>Loss<br>Members |
|-----------|--------------|------------------|------------------------|----------------|--------------------|----------------------|---------------------|--------------------------|-----------------------------|--------------------------|
| 2017-2018 | 6            | 8                | -2                     | 180            | 162                | 59                   | 14                  | 415                      | 633                         | -218                     |
| 2018-2019 | 2            | 4                | -2                     | 112            | 90                 | 59                   | 14                  | 275                      | 335                         | -60                      |
| 2019-2020 | 1            | 4                | -3                     | 162            | 43                 | 23                   | 7                   | 235                      | 331                         | -96                      |
| 2020-2021 | 2            | 0                | 2                      | 194            | 50                 | 25                   | 11                  | 280                      | 182                         | 98                       |
| 2021-2022 | 6            | 3                | 3                      | 274            | 145                | 9                    | 1                   | 429                      | 230                         | 199                      |
| Average   | 3            | 4                | 0                      | 184            | 98                 | 35                   | 9                   | 327                      | 342                         | -15                      |